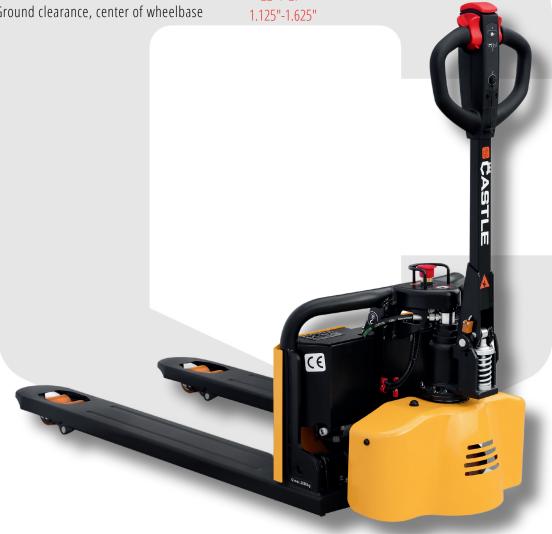

| EXTERIOR SPECIFICATIONS                               | i                |  |
|-------------------------------------------------------|------------------|--|
| h3 Lift height                                        | 4" / 4.5"        |  |
| <b>h14</b> Height of tiller in drive position min/max | 27"-47"          |  |
| h13 Lowered height                                    | 3" / 3.375"      |  |
| L1 Overall length                                     | 61" / 63"        |  |
| L2 Length to face of forks                            | 15"              |  |
| <b>b1</b> Overall width                               | 22" / 27"        |  |
| s/e Fork dimensions Single Wheel                      | 2" / 6.25" / 45" |  |
| s/e Fork dimensions Dual Wheel                        | 2" / 6.25" / 48" |  |
| <b>b5</b> Width across forks                          | 22" / 27"        |  |
| <b>m2</b> Ground clearance, center of wheelbase       | 1.125"-1.625"    |  |