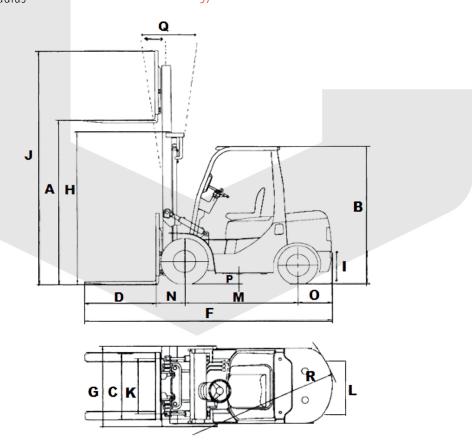

## **CASTLE** LP7000-FT SPECIFICATIONS FULL FREE LIFT 3 STAGE

| Max Fork Height (Top of Forks)                | 189"   |  |
|-----------------------------------------------|--------|--|
| Overall Heigth (Lowered)                      | 85"    |  |
| Overall Height (Extended)                     | 235"   |  |
| Free Lift                                     | 43"    |  |
| EXTERIOR SPECIFICATION                        | S      |  |
| A Lift height                                 | 189"   |  |
| <b>B</b> Height from head guard               | 85"    |  |
| C Lateral fork adjustment min/max             | 15-40" |  |
| <b>D</b> Length of Forks                      | 48"    |  |
| <b>F</b> Distance from front of forks to rear | 157"   |  |
| <b>G</b> Overall width                        | 48"    |  |
| H Mast Height (Lowered)                       | 85"    |  |
| I Tow coupling height                         | 22"    |  |
| J Max height extended top of fork             | 235"   |  |
| <b>K</b> Front wheel distance from center     | 39"    |  |
| L Rear wheel distance from center             | 38"    |  |
| M Distance from wheel center to axis          | 67"    |  |
| N Center front tire to fork face              | 19"    |  |
| <b>O</b> Center rear tire to rear             | 23"    |  |
| <b>P</b> Ground clearance to frame no load    | 6.7"   |  |
| <b>Q</b> Mast tilt angle front/ rear          | 6°/6°  |  |
| R Minimum turning radius                      | 97"    |  |
| Ŭ                                             |        |  |