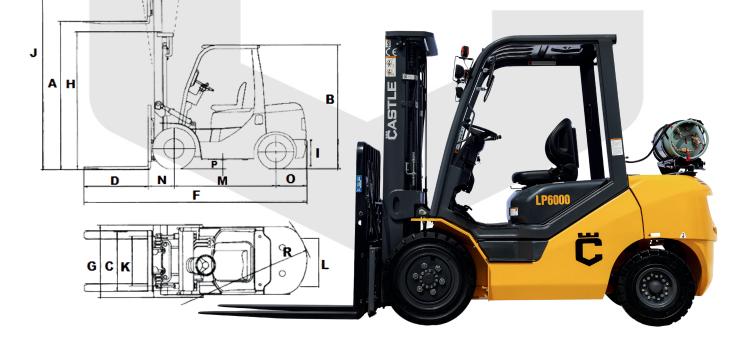

## **CASTLE** LP6000-FT SPECIFICATIONS FULL FREE LIFT 3 STAGE

| Max Fork Height (Top of Forks)                | 189"   |  |
|-----------------------------------------------|--------|--|
| Overall Heigth (Lowered)                      | 88"    |  |
| Overall Height (Extended)                     | 235"   |  |
| Free Lift                                     | 43"    |  |
| EXTERIOR SPECIFICATIO                         | NS     |  |
| A Lift height                                 | 189"   |  |
| <b>B</b> Height from head guard               | 85"    |  |
| <b>C</b> Lateral fork adjustment min/max      | 15-40" |  |
| <b>D</b> Length of Forks                      | 48"    |  |
| <b>F</b> Distance from front of forks to rear | 156"   |  |
| <b>G</b> Overall width                        | 48"    |  |
| H Mast Height (Lowered)                       | 88"    |  |
| I Tow coupling height                         | 22"    |  |
| Max height extended top of fork               | 235"   |  |
| <b>K</b> Front wheel distance from center     | 39"    |  |
| L Rear wheel distance from center             | 38"    |  |
| <b>M</b> Distance from wheel center to axis   | 67"    |  |
| N Center front tire to fork face              | 19"    |  |
| <b>O</b> Center rear tire to rear             | 22"    |  |
| <b>P</b> Ground clearance to frame no load    | 6.7"   |  |
| <b>Q</b> Mast tilt angle front/ rear          | 6°/6°  |  |
| R Minimum turning radius                      | 95"    |  |
|                                               |        |  |