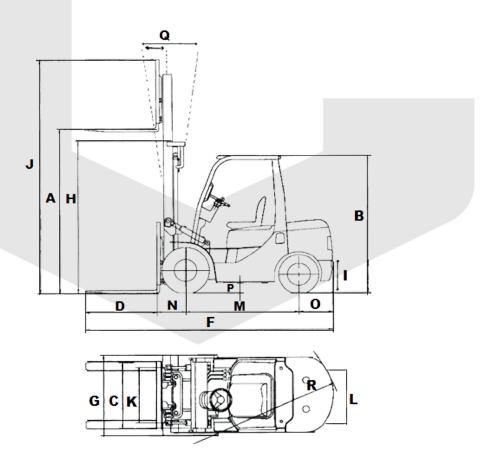

189" Max Fork Height (Top of Forks) Overall Heigth (Lowered) 85" Overall Height (Extended) 231" Free Lift 44"

# EXTERIOR SPECIFICATIONS

|                                               | _      |
|-----------------------------------------------|--------|
| A Lift height                                 | 189"   |
| <b>B</b> Height from head guard               | 84"    |
| <b>C</b> Lateral fork adjustment min/max      | 13-38" |
| <b>D</b> Length of Forks                      | 48"    |
| <b>F</b> Distance from front of forks to rear | 150"   |
| <b>G</b> Overall width                        | 45"    |
| <b>H</b> Mast Height (Lowered)                | 85"    |
| I Tow coupling height                         | 22"    |
| <b>J</b> Max height extended top of fork      | 231"   |
| <b>K</b> Front wheel distance from center     | 38"    |
| <b>L</b> Rear wheel distance from center      | 38"    |
| <b>M</b> Distance from wheel center to axis   | 63"    |
| <b>N</b> Center front tire to fork face       | 18"    |
| O Center rear tire to rear                    | 21"    |
| P Ground clearance to frame no load           | 6.7"   |
| <b>Q</b> Mast tilt angle front/ rear          | 6°/6°  |
| <b>R</b> Minimum turning radius               | 90"    |
|                                               |        |