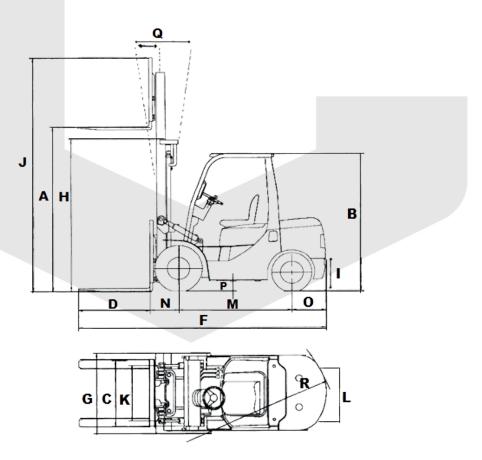

## EXTERIOR SPECIFICATIONS

| <b>A</b> Lift height                          | 189"   |
|-----------------------------------------------|--------|
| <b>B</b> Height from head guard               | 81"    |
| <b>C</b> Lateral fork adjustment min/max      | 13-38" |
| <b>D</b> Length of Forks                      | 48"    |
| <b>F</b> Distance from front of forks to rear | 144"   |
| <b>G</b> Overall width                        | 45"    |
| <b>H</b> Mast Height (Lowered)                | 85"    |
| I Tow coupling height                         | 22"    |
| J Max height extended top of fork             | 231"   |
| <b>K</b> Front wheel distance from center     | 38"    |
| <b>L</b> Rear wheel distance from center      | 38"    |
| <b>M</b> Distance from wheel center to axis   | 63"    |
| <b>N</b> Center front tire to fork face       | 18"    |
| O Center rear tire to rear                    | 15"    |
| P Ground clearance to frame no load           | 6.7"   |
| <b>Q</b> Mast tilt angle front/ rear          | 6°/6°  |
| R Minimum turning radius                      | 89"    |