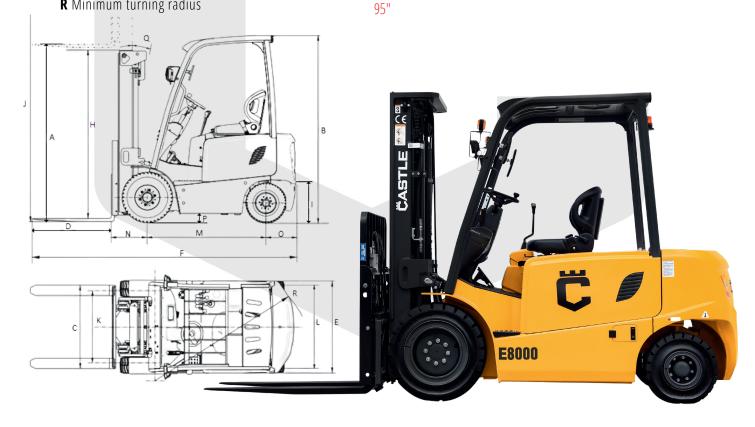

# **PERFORMANCE**

| Lift speed (Full Load) | 13in/s  |
|------------------------|---------|
| Drop speed (Full load) | ≤24 in/ |
| Mast tilt angle        | 6°/6°   |
| Minimum turning radius | 95"     |
| Max grade with load    | 15%     |
| Max grade without load | 15%     |

Max Fork Height (Top of Forks) 189" Overall Heigth (Lowered) 90" Overall Height (Extended) 235" 44" Free Lift

# EXTERIOR SPECIFICATIONS

| <b>A</b> Lift height                          | 189"   |
|-----------------------------------------------|--------|
| <b>B</b> Height from head guard               | 89"    |
| C Lateral fork adjustment min/max             | 14-40" |
| <b>D</b> Length of Forks                      | 48"    |
| <b>E</b> Overall width                        | 50"    |
| <b>F</b> Distance from front of forks to rear | 155"   |
| <b>H</b> Mast Height (Lowered)                | 90"    |
| I Tow coupling height                         | 19"    |
| <b>J</b> Max height extended top of fork      | 235"   |
| <b>K</b> Front wheel distance from center     | 40"    |
| <b>L</b> Rear wheel distance from center      | 39"    |
| <b>M</b> Distance from wheel center to axis   | 69"    |
| <b>N</b> Center front tire to fork face       | 20"    |
| <b>O</b> Center rear tire to rear             | 19"    |
| <b>P</b> Ground clearance to frame no load    | 5.7"   |
| <b>Q</b> Mast tilt angle front/ rear          | 6°/6°  |
| <b>R</b> Minimum turning radius               | 05"    |