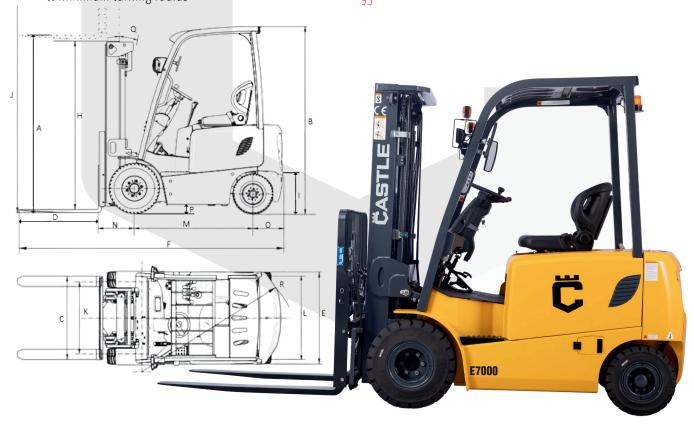

# É7000-LT4 SPECIFICATIONS FULL FREE LIFT 3 STAGE

Max Fork Height (Top of Forks) 189" 89" Overall Heigth (Lowered) Overall Height (Extended) 235" Free Lift 44"

## EXTERIOR SPECIFICATIONS

|                                               | _      |
|-----------------------------------------------|--------|
| <b>A</b> Lift height                          | 189"   |
| <b>B</b> Height from head guard               | 89"    |
| C Lateral fork adjustment min/max             | 15-40" |
| <b>D</b> Length of Forks                      | 48"    |
| <b>E</b> Overall width                        | 48"    |
| <b>F</b> Distance from front of forks to rear | 148"   |
| <b>H</b> Mast Height (Lowered)                | 89"    |
| I Tow coupling height                         | 18"    |
| <b>J</b> Max height extended top of fork      | 235"   |
| <b>K</b> Front wheel distance from center     | 39"    |
| <b>L</b> Rear wheel distance from center      | 39"    |
| <b>M</b> Distance from wheel center to axis   | 67"    |
| <b>N</b> Center front tire to fork face       | 19"    |
| <b>O</b> Center rear tire to rear             | 17"    |
| <b>P</b> Ground clearance to frame no load    | 8"     |
| <b>Q</b> Mast tilt angle front/ rear          | 6°/6°  |
| <b>R</b> Minimum turning radius               | 93"    |