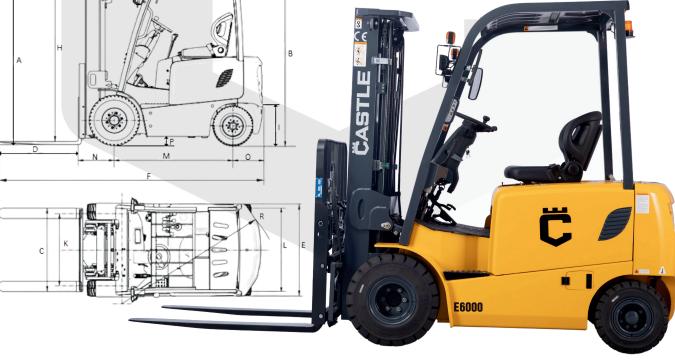

## EGODO-LT4 SPECIFICATIONS

| FULL FREE LIFT 3 STAGE                        |        |  |
|-----------------------------------------------|--------|--|
| Max Fork Height (Top of Forks)                | 189"   |  |
| Overall Heigth (Lowered)                      | 89"    |  |
| Overall Height (Extended)                     | 235"   |  |
| Free Lift                                     | 42"    |  |
| EXTERIOR SPECIFICATION                        | S      |  |
| A Lift height                                 | 189"   |  |
| B Height from head guard                      | 89"    |  |
| C Lateral fork adjustment min/max             | 15-40" |  |
| <b>D</b> Length of Forks                      | 48"    |  |
| E Overall width                               | 48"    |  |
| <b>F</b> Distance from front of forks to rear | 148"   |  |
| H Mast Height (Lowered)                       | 88"    |  |
| I Tow coupling height                         | 18"    |  |
| J Max height extended top of fork             | 235"   |  |
| <b>K</b> Front wheel distance from center     | 39"    |  |
| L Rear wheel distance from center             | 39"    |  |
| M Distance from wheel center to axis          | 67"    |  |
| N Center front tire to fork face              | 19"    |  |
| <b>O</b> Center rear tire to rear             | 17"    |  |
| P Ground clearance to frame no load           | 8"     |  |
| <b>Q</b> Mast tilt angle front/ rear          | 6°/6°  |  |
| R Minimum turning radius                      | 93"    |  |
|                                               |        |  |
|                                               | 8      |  |