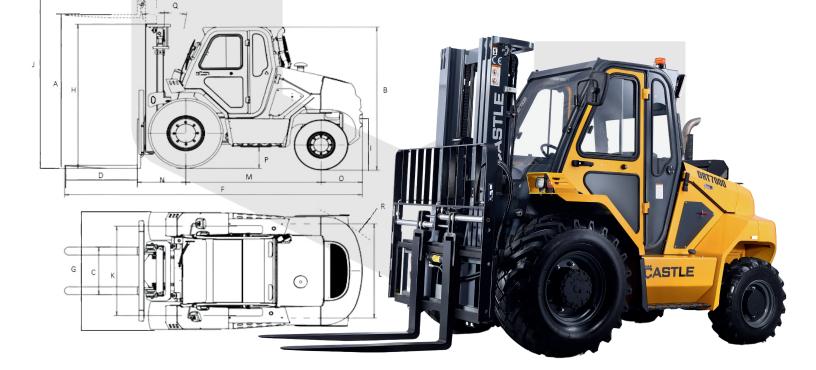

| FULL FREE LIFT 3 STAG                         | E      |  |
|-----------------------------------------------|--------|--|
| Max Fork Height (Top of Forks)                | 189"   |  |
| Overall Heigth (Lowered)                      | 94"    |  |
| Overall Height (Extended)                     | 236"   |  |
| Free Lift                                     | 48"    |  |
| EXTERIOR SPECIFICATION                        | NS     |  |
| A Lift height                                 | 189"   |  |
| B Height from head guard                      | 89"    |  |
| C Lateral fork adjustment min/max             | 14-57" |  |
| <b>D</b> Length of Forks                      | 48"    |  |
| <b>F</b> Distance from front of forks to rear | 176"   |  |
| <b>G</b> Overall width                        | 72"    |  |
| H Mast Height (Lowered)                       | 94"    |  |
| I Tow coupling height                         | 20"    |  |
| J Max height extended top of fork             | 217"   |  |
| <b>K</b> Front wheel distance from center     | 56"    |  |
| L Rear wheel distance from center             | 58"    |  |
| <b>M</b> Distance from wheel center to axis   | 78"    |  |
| N Center front tire to fork face              | 28"    |  |
| <b>O</b> Center rear tire to rear             | 24"    |  |
| <b>P</b> Ground clearance to frame no load    | 13"    |  |
| <b>Q</b> Mast tilt angle front/ rear          | 7°/9°  |  |
| R Minimum turning radius                      | 172"   |  |