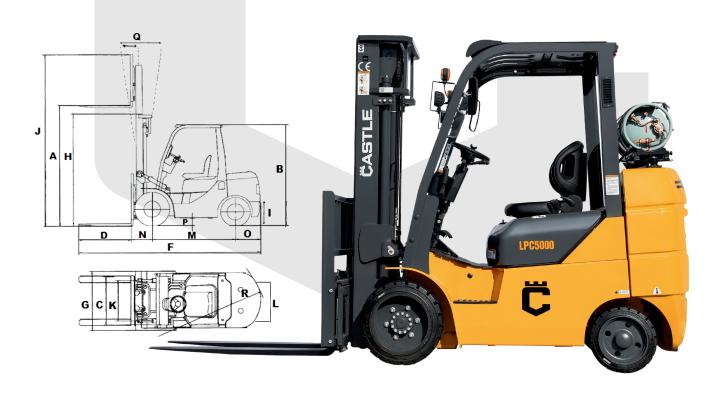

# EXTERIOR SPECIFICATIONS

|                                               | _      |
|-----------------------------------------------|--------|
| A Lift height                                 | 189"   |
| <b>B</b> Height from head guard               | 82"    |
| <b>C</b> Lateral fork adjustment min/max      | 13-38" |
| <b>D</b> Length of Forks                      | 48"    |
| <b>F</b> Distance from front of forks to rear | 141"   |
| <b>G</b> Overall width                        | 43"    |
| <b>H</b> Mast Height (Lowered)                | 85"    |
| I Tow coupling height                         | 22"    |
| J Max height extended top of fork             | 231"   |
| <b>K</b> Front wheel distance from center     | 35.5"  |
| <b>L</b> Rear wheel distance from center      | 35.4"  |
| <b>M</b> Distance from wheel center to axis   | 55"    |
| <b>N</b> Center front tire to fork face       | 18"    |
| <b>O</b> Center rear tire to rear             | 20"    |
| <b>P</b> Ground clearance to frame no load    | 6.3"   |
| <b>Q</b> Mast tilt angle front/ rear          | 6°/6°  |
| <b>R</b> Minimum turning radius               | 83"    |
| 0                                             |        |