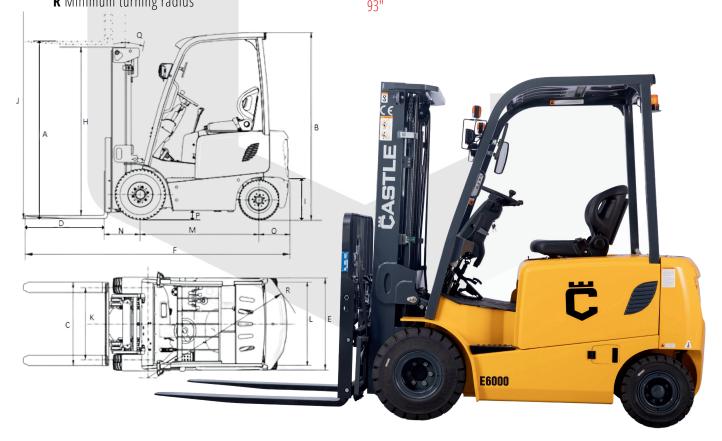

### **PERFORMANCE**

| Lift speed (Full Load) | 13 in/s |
|------------------------|---------|
| Drop speed (Full load) | ≤16 in/ |
| Mast tilt angle        | 6°/6°   |
| Minimum turning radius | 91"     |
| Max grade with load    | 15%     |
| Max grade without load | 15%     |

# E6000-LT4 SPECIFICATIONS FULL FREE LIFT 3 STAGE

Max Fork Height (Top of Forks) 189" Overall Heigth (Lowered) 89" Overall Height (Extended) 235" 42" Free Lift

## EXTERIOR SPECIFICATIONS

| EXILKION SPECIFICATIONS                       | _      |
|-----------------------------------------------|--------|
| A Lift height                                 | 189"   |
| <b>B</b> Height from head guard               | 89"    |
| <b>C</b> Lateral fork adjustment min/max      | 15-40" |
| <b>D</b> Length of Forks                      | 48"    |
| <b>E</b> Overall width                        | 48"    |
| <b>F</b> Distance from front of forks to rear | 151"   |
| <b>H</b> Mast Height (Lowered)                | 88"    |
| I Tow coupling height                         | 18"    |
| <b>J</b> Max height extended top of fork      | 235"   |
| <b>K</b> Front wheel distance from center     | 39"    |
| <b>L</b> Rear wheel distance from center      | 39"    |
| <b>M</b> Distance from wheel center to axis   | 67"    |
| <b>N</b> Center front tire to fork face       | 19"    |
| <b>O</b> Center rear tire to rear             | 17"    |
| <b>P</b> Ground clearance to frame no load    | 8"     |
| <b>Q</b> Mast tilt angle front/ rear          | 6°/6°  |
| <b>R</b> Minimum turning radius               | 03"    |