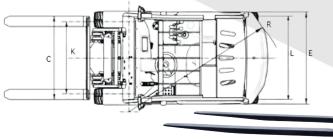

## **CASTLE** E5000-LT4 SPECIFICATIONS

| FULL FREE LIFT 3 STAG                         | Ξ      |  |
|-----------------------------------------------|--------|--|
| Max Fork Height (Top of Forks)                | 189"   |  |
| Overall Heigth (Lowered)                      | 85"    |  |
| Overall Height (Extended)                     | 231"   |  |
| Free Lift                                     | 48"    |  |
| EXTERIOR SPECIFICATION                        | NS     |  |
| A Lift height                                 | 189"   |  |
| B Height from head guard                      | 88"    |  |
| C Lateral fork adjustment min/max             | 13-38" |  |
| <b>D</b> Length of Forks                      | 48"    |  |
| E Overall width                               | 43"    |  |
| <b>F</b> Distance from front of forks to rear | 141"   |  |
| H Mast Height (Lowered)                       | 85"    |  |
| I Tow coupling height                         | 18"    |  |
| J Max height extended top of fork             | 231"   |  |
| K Front wheel distance from center            | 38"    |  |
| L Rear wheel distance from center             | 37"    |  |
| M Distance from wheel center to axis          | 59"    |  |
| N Center front tire to fork face              | 18"    |  |
| <b>O</b> Center rear tire to rear             | 15"    |  |
| P Ground clearance to frame no load           | 8"     |  |
| <b>Q</b> Mast tilt angle front/ rear          | 6°/6°  |  |
| R Minimum turning radius                      | 82"    |  |
|                                               |        |  |