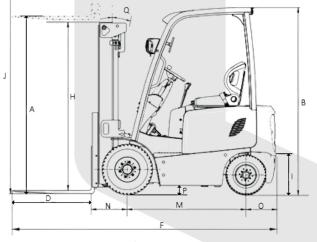

## **CASTLE** E5000-LT4 SPECIFICATIONS

| FULL FREE LIFT 3 STAG                         | Ξ      |  |
|-----------------------------------------------|--------|--|
| Max Fork Height (Top of Forks)                | 189"   |  |
| Overall Heigth (Lowered)                      | 85"    |  |
| Overall Height (Extended)                     | 231"   |  |
| Free Lift                                     | 48"    |  |
| EXTERIOR SPECIFICATION                        | NS     |  |
| A Lift height                                 | 189"   |  |
| B Height from head guard                      | 88"    |  |
| C Lateral fork adjustment min/max             | 13-38" |  |
| <b>D</b> Length of Forks                      | 48"    |  |
| E Overall width                               | 43"    |  |
| <b>F</b> Distance from front of forks to rear | 141"   |  |
| H Mast Height (Lowered)                       | 85"    |  |
| I Tow coupling height                         | 18"    |  |
| J Max height extended top of fork             | 231"   |  |
| K Front wheel distance from center            | 38"    |  |
| L Rear wheel distance from center             | 37"    |  |
| M Distance from wheel center to axis          | 59"    |  |
| N Center front tire to fork face              | 18"    |  |
| <b>O</b> Center rear tire to rear             | 15"    |  |
| P Ground clearance to frame no load           | 8"     |  |
| <b>Q</b> Mast tilt angle front/ rear          | 6°/6°  |  |
| R Minimum turning radius                      | 82"    |  |
|                                               |        |  |