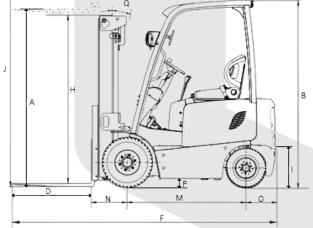

| GENERAL DATA                           |                        |  |
|----------------------------------------|------------------------|--|
| Power Type (battery)                   | Lithium-iron Battery   |  |
| Load capacity in lbs                   | 4,409 lbs              |  |
| Service weight in Ibs                  | 8,995 lbs              |  |
| Battery compartment size               | 34x25x20"              |  |
|                                        | Seated                 |  |
| Operator position                      |                        |  |
| Mast type                              | Full Free 3-stage mast |  |
| Towing coupling design                 | Drop pin in the back   |  |
| PERFORMANCE                            |                        |  |
| Lift speed (Full Load)                 | 13 in/s                |  |
| Drop speed (Full load)                 | ≤18 in/s               |  |
| Mast tilt angle                        | 6°/6°                  |  |
| Minimum turning radius                 | 82"                    |  |
| Max grade with load                    | 15%                    |  |
| Max grade without load                 | 15%                    |  |
| 5                                      | 1570                   |  |
| <b>WEIGHT</b>                          | 0 E00 lbc              |  |
| Total weight                           | 9,590 lbs              |  |
| Front axis load (Empty)                | 3,373 lbs              |  |
| Back axis load (Empty)                 | 4,519 lbs              |  |
| Weight distribution full load front    | 10,928 lbs             |  |
| Weight distribution full load rear     | 1,373 lbs              |  |
| Weight distribution without load front | 3,373 lbs              |  |
| Weight distribution without load rear  | 4,519 lbs              |  |
| TIRES                                  |                        |  |
| Tire type                              | Solid                  |  |
| Number of wheels front/ rear           | 2/2                    |  |
| Tire dimensions front                  | 23x9-10-16             |  |
| Tire dimensions rear                   | 18x7-8-14              |  |
|                                        | NONE                   |  |
| Tire pressure front                    |                        |  |
| Tire pressure rear                     | NONE                   |  |
| Track width between tires front        | 40"                    |  |
| Track width between tires rear         | 37.4"                  |  |
| Brake type parking                     | Mechanical-Hand Lever  |  |
| Brake type foot                        | Drum Brake             |  |
| POWER SYSTEM                           |                        |  |
| Battery Voltage/Capacity               | 76.8V/280Ah            |  |
| Electric Motor Drive                   | 12kW                   |  |
| Electric Motor Load Handling           | 15kW                   |  |
| Control Type- Drive                    | AC                     |  |
| Control Type- Load Handling            | AC                     |  |
|                                        |                        |  |
| Control Type- Power Steering           | AC<br>D COOrdi         |  |
| Max Operator Pressure                  | 2,600psi               |  |
|                                        |                        |  |