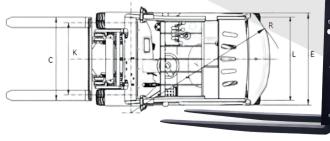

| GENERAL DATA                           |                        |  |
|----------------------------------------|------------------------|--|
| Power Type (battery)                   | Lithium-iron Battery   |  |
| Load capacity in lbs                   | 4,409 lbs              |  |
| Service weight in Ibs                  | 8,995 lbs              |  |
| Battery compartment size               | 34x25x20"              |  |
|                                        | Seated                 |  |
| Operator position                      |                        |  |
| Mast type                              | Full Free 3-stage mast |  |
| Towing coupling design                 | Drop pin in the back   |  |
| PERFORMANCE                            |                        |  |
| Lift speed (Full Load)                 | 13 in/s                |  |
| Drop speed (Full load)                 | ≤18 in/s               |  |
| Mast tilt angle                        | 6°/6°                  |  |
| Minimum turning radius                 | 82"                    |  |
| Max grade with load                    | 15%                    |  |
| Max grade without load                 | 15%                    |  |
| 5                                      | 1570                   |  |
| <b>WEIGHT</b>                          | 0 E00 lbc              |  |
| Total weight                           | 9,590 lbs              |  |
| Front axis load (Empty)                | 3,373 lbs              |  |
| Back axis load (Empty)                 | 4,519 lbs              |  |
| Weight distribution full load front    | 10,928 lbs             |  |
| Weight distribution full load rear     | 1,373 lbs              |  |
| Weight distribution without load front | 3,373 lbs              |  |
| Weight distribution without load rear  | 4,519 lbs              |  |
| TIRES                                  |                        |  |
| Tire type                              | Solid                  |  |
| Number of wheels front/ rear           | 2/2                    |  |
| Tire dimensions front                  | 23x9-10-16             |  |
| Tire dimensions rear                   | 18x7-8-14              |  |
|                                        | NONE                   |  |
| Tire pressure front                    |                        |  |
| Tire pressure rear                     | NONE                   |  |
| Track width between tires front        | 40"                    |  |
| Track width between tires rear         | 37.4"                  |  |
| Brake type parking                     | Mechanical-Hand Lever  |  |
| Brake type foot                        | Drum Brake             |  |
| POWER SYSTEM                           |                        |  |
| Battery Voltage/Capacity               | 76.8V/280Ah            |  |
| Electric Motor Drive                   | 12kW                   |  |
| Electric Motor Load Handling           | 15kW                   |  |
| Control Type- Drive                    | AC                     |  |
| Control Type- Load Handling            | AC                     |  |
|                                        |                        |  |
| Control Type- Power Steering           | AC<br>D COOrdi         |  |
| Max Operator Pressure                  | 2,600psi               |  |
|                                        |                        |  |