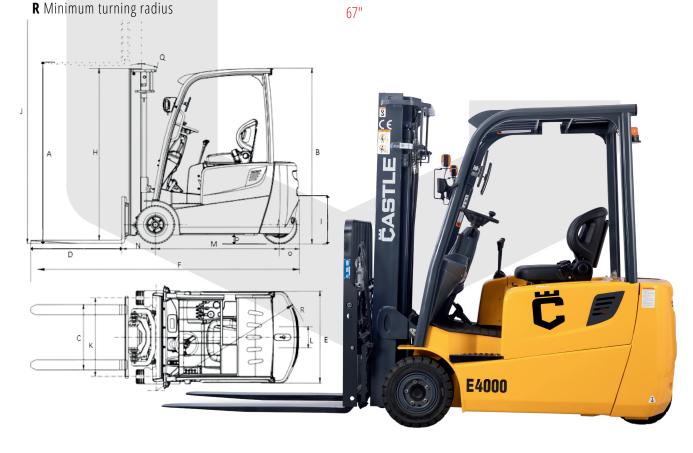

## **PERFORMANCE**

| Lift speed (Full Load) | 12 in/s  |
|------------------------|----------|
| Drop speed (Full load) | ≤24 in/s |
| Mast tilt angle        | 6°/6°    |
| Minimum turning radius | 67"      |
| Max grade with load    | 15%      |
| Max grade without load | 15%      |

Max Fork Height (Top of Forks) 189" Overall Heigth (Lowered) 84" Overall Height (Extended) 226" 48" Free Lift

# EXTERIOR SPECIFICATIONS

| EXTERIOR OF EDITION                           | _      |
|-----------------------------------------------|--------|
| <b>A</b> Lift height                          | 189"   |
| <b>B</b> Height from head guard               | 81"    |
| C Lateral fork adjustment min/max             | 13-38" |
| <b>D</b> Length of Forks                      | 48"    |
| <b>E</b> Overall width                        | 43"    |
| <b>F</b> Distance from front of forks to rear | 131"   |
| <b>H</b> Mast Height (Lowered)                | 84"    |
| I Tow coupling height                         | 24"    |
| J Max height extended top of fork             | 226"   |
| <b>K</b> Front wheel distance from center     | 36"    |
| <b>L</b> Rear wheel distance from center      | 8"     |
| <b>M</b> Distance from wheel center to axis   | 57"    |
| <b>N</b> Center front tire to fork face       | 16"    |
| <b>O</b> Center rear tire to rear             | 9"     |
| <b>P</b> Ground clearance to frame no load    | 3.5"   |
| <b>Q</b> Mast tilt angle front/ rear          | 6°/6°  |
| D Minimum turning radius                      | c=""   |