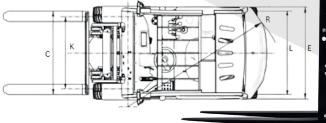

## CASTLE E1D-LT4 SPECIFICATIONS

| FULL FREE LIFT 3 STAGE                        |        |  |
|-----------------------------------------------|--------|--|
| Max Fork Height (Top of Forks)                | 189"   |  |
| Overall Heigth (Lowered)                      | 93"    |  |
| Overall Height (Extended)                     | 235"   |  |
| Free Lift                                     | 49"    |  |
| EXTERIOR SPECIFICATIONS                       | i      |  |
| A Lift height                                 | 189"   |  |
| B Height from head guard                      | 89"    |  |
| <b>C</b> Lateral fork adjustment min/max      | 16-51" |  |
| <b>D</b> Length of Forks                      | 48"    |  |
| E Overall width                               | 63"    |  |
| <b>F</b> Distance from front of forks to rear | 172"   |  |
| H Mast Height (Lowered)                       | 93"    |  |
| I Tow coupling height                         | 14"    |  |
| Max height extended top of fork               | 235"   |  |
| <b>K</b> Front wheel distance from center     | 50"    |  |
| L Rear wheel distance from center             | 47"    |  |
| M Distance from wheel center to axis          | 79"    |  |
| N Center front tire to fork face              | 23"    |  |
| <b>O</b> Center rear tire to rear             | 22"    |  |
| <b>P</b> Ground clearance to frame no load    | 6.3"   |  |
| <b>Q</b> Mast tilt angle front/ rear          | 6°/6°  |  |
| R Minimum turning radius                      | 111"   |  |