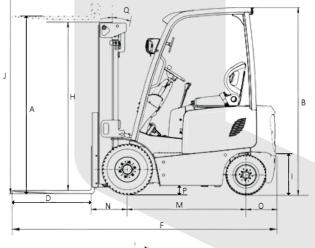

## CASTLE E1D-LT4 SPECIFICATIONS

| FULL FREE LIFT 3 STAGE                        |        |  |
|-----------------------------------------------|--------|--|
| Max Fork Height (Top of Forks)                | 189"   |  |
| Overall Heigth (Lowered)                      | 93"    |  |
| Overall Height (Extended)                     | 235"   |  |
| Free Lift                                     | 49"    |  |
| EXTERIOR SPECIFICATIONS                       | i      |  |
| A Lift height                                 | 189"   |  |
| B Height from head guard                      | 89"    |  |
| <b>C</b> Lateral fork adjustment min/max      | 16-51" |  |
| <b>D</b> Length of Forks                      | 48"    |  |
| E Overall width                               | 63"    |  |
| <b>F</b> Distance from front of forks to rear | 172"   |  |
| H Mast Height (Lowered)                       | 93"    |  |
| I Tow coupling height                         | 14"    |  |
| Max height extended top of fork               | 235"   |  |
| <b>K</b> Front wheel distance from center     | 50"    |  |
| L Rear wheel distance from center             | 47"    |  |
| M Distance from wheel center to axis          | 79"    |  |
| N Center front tire to fork face              | 23"    |  |
| <b>O</b> Center rear tire to rear             | 22"    |  |
| <b>P</b> Ground clearance to frame no load    | 6.3"   |  |
| <b>Q</b> Mast tilt angle front/ rear          | 6°/6°  |  |
| R Minimum turning radius                      | 111"   |  |