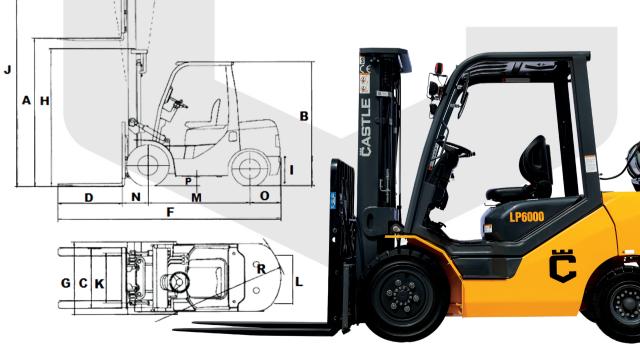

## **CASTLE** LP6000-FT SPECIFICATIONS FULL FREE LIFT 3 STAGE

| FULL FREE LIFT 3 STAG                         |        |  |
|-----------------------------------------------|--------|--|
| Max Fork Height (Top of Forks)                | 189"   |  |
| Overall Heigth (Lowered)                      | 88"    |  |
| Overall Height (Extended)                     | 235"   |  |
| Free Lift                                     | 43"    |  |
| EXTERIOR SPECIFICATIO                         | NS     |  |
| A Lift height                                 | 189"   |  |
| B Height from head guard                      | 85"    |  |
| C Lateral fork adjustment min/max             | 15-40" |  |
| <b>D</b> Length of Forks                      | 48"    |  |
| <b>F</b> Distance from front of forks to rear | 156"   |  |
| <b>G</b> Overall width                        | 48"    |  |
| H Mast Height (Lowered)                       | 88"    |  |
| I Tow coupling height                         | 22"    |  |
| J Max height extended top of fork             | 235"   |  |
| <b>K</b> Front wheel distance from center     | 39"    |  |
| L Rear wheel distance from center             | 38"    |  |
| M Distance from wheel center to axis          | 67"    |  |
| N Center front tire to fork face              | 19"    |  |
| <b>O</b> Center rear tire to rear             | 22"    |  |
| <b>P</b> Ground clearance to frame no load    | 6.7"   |  |
| <b>Q</b> Mast tilt angle front/ rear          | 6°/6°  |  |
| R Minimum turning radius                      | 95"    |  |
|                                               |        |  |